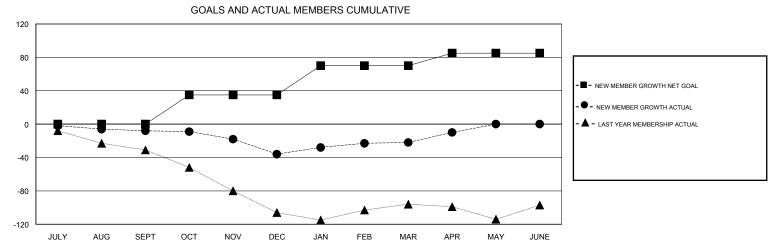

## MONTHLY MEMBERSHIP PROGRESS REPORT

District 117 B

Results as of: 4/30/2017







| DROPPED CLUBS: 0  DROPPED MEMBERS |         | 24 CLUBS OF 50 ADDED 1 OR MORE NEW MEMBERS | GENDER DISTE<br>MALE<br>FEMALE  | 544 (45.48%)<br>652 (54.52%) |     |
|-----------------------------------|---------|--------------------------------------------|---------------------------------|------------------------------|-----|
| DECEASED                          | 8       | CLICK HERE FOR CUMULATIVE MEMBERSHIP DATA  | TOTAL FAMILY UNIT MEMBERS       |                              | 162 |
| CLUB CANCELLED OTHER              | 0<br>69 |                                            | FAMILY MEMBERS PAYING HALF DUES |                              | 84  |
| TOTAL                             | 77      |                                            |                                 |