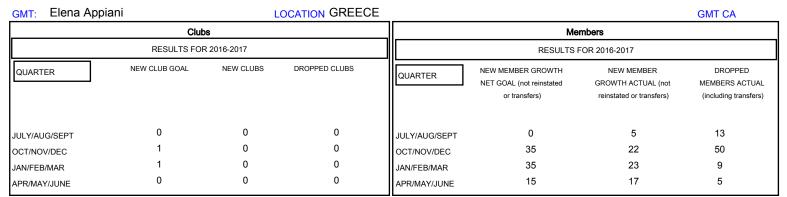

## MONTHLY MEMBERSHIP PROGRESS REPORT

District 117 B

Results as of: 4/30/2017







| DROPPED CLUBS: 0  DROPPED MEMBERS |         | 24 CLUBS OF 50 ADDED 1 OR MORE NEW MEMBERS | GENDER DISTE<br>MALE<br>FEMALE  | 544 (45.48%)<br>652 (54.52%) |     |
|-----------------------------------|---------|--------------------------------------------|---------------------------------|------------------------------|-----|
| DECEASED                          | 8       | CLICK HERE FOR CUMULATIVE MEMBERSHIP DATA  | TOTAL FAMILY UNIT MEMBERS       |                              | 162 |
| CLUB CANCELLED OTHER              | 0<br>69 |                                            | FAMILY MEMBERS PAYING HALF DUES |                              | 84  |
| TOTAL                             | 77      |                                            |                                 |